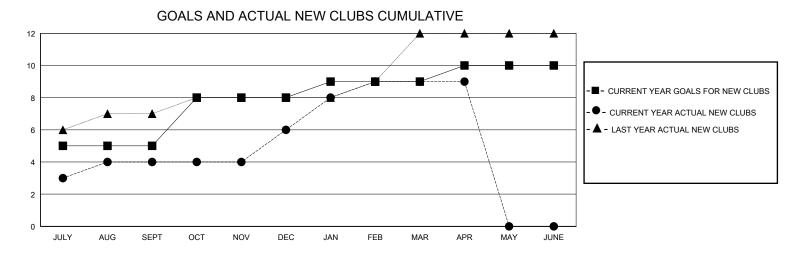

## District 322 E

Results as of: 5/31/2020

| GMT:                  |               | GMT CA    |               |                       |                       |                         |                                                    |  |
|-----------------------|---------------|-----------|---------------|-----------------------|-----------------------|-------------------------|----------------------------------------------------|--|
|                       | Club          | s         |               | Members               |                       |                         |                                                    |  |
| RESULTS FOR 2019-2020 |               |           |               | RESULTS FOR 2019-2020 |                       |                         |                                                    |  |
| QUARTER               | NEW CLUB GOAL | NEW CLUBS | DROPPED CLUBS | QUARTER MEMB          | ER GROWTH NET<br>GOAL | MEMBER GROWTH<br>ACTUAL | DROPPED<br>MEMBERS ACTUAL<br>(including transfers) |  |
| JULY/AUG/SEPT         | 5             | 4         | 0             | JULY/AUG/SEPT         | 200                   | 173                     | 77                                                 |  |
| OCT/NOV/DEC           | 3             | 2         | 13            | OCT/NOV/DEC           | 140                   | 89                      | 425                                                |  |
| JAN/FEB/MAR           | 1             | 3         | 1             | JAN/FEB/MAR           | 130                   | 166                     | 75                                                 |  |
| APR/MAY/JUNE          | 1             | 0         | 0             | APR/MAY/JUNE          | 80                    | 13                      | 30                                                 |  |