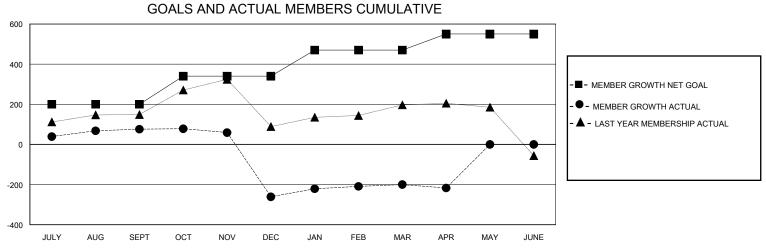

## District 322 E

Results as of: 5/31/2020

| GMT:                  |               | GMT CA    |               |                       |                       |                         |                                                    |  |
|-----------------------|---------------|-----------|---------------|-----------------------|-----------------------|-------------------------|----------------------------------------------------|--|
|                       | Club          | s         |               | Members               |                       |                         |                                                    |  |
| RESULTS FOR 2019-2020 |               |           |               | RESULTS FOR 2019-2020 |                       |                         |                                                    |  |
| QUARTER               | NEW CLUB GOAL | NEW CLUBS | DROPPED CLUBS | QUARTER MEMB          | ER GROWTH NET<br>GOAL | MEMBER GROWTH<br>ACTUAL | DROPPED<br>MEMBERS ACTUAL<br>(including transfers) |  |
| JULY/AUG/SEPT         | 5             | 4         | 0             | JULY/AUG/SEPT         | 200                   | 173                     | 77                                                 |  |
| OCT/NOV/DEC           | 3             | 2         | 13            | OCT/NOV/DEC           | 140                   | 89                      | 425                                                |  |
| JAN/FEB/MAR           | 1             | 3         | 1             | JAN/FEB/MAR           | 130                   | 166                     | 75                                                 |  |
| APR/MAY/JUNE          | 1             | 0         | 0             | APR/MAY/JUNE          | 80                    | 13                      | 30                                                 |  |